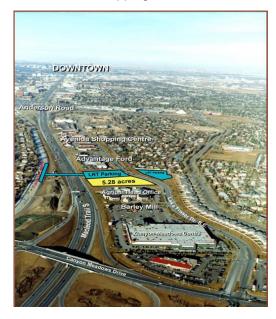

### Comments

• Excellent exposure to Macleod Trail • Immediately adjacent to LRT station • Close to shopping malls and restaurants • 2 access points - fitness centre close by