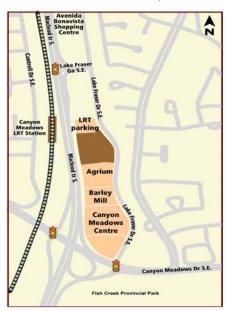

### Comments

• Excellent exposure to Macleod Trail • Immediately adjacent to LRT station • Close to shopping malls and restaurants • 2 access points - fitness centre close by