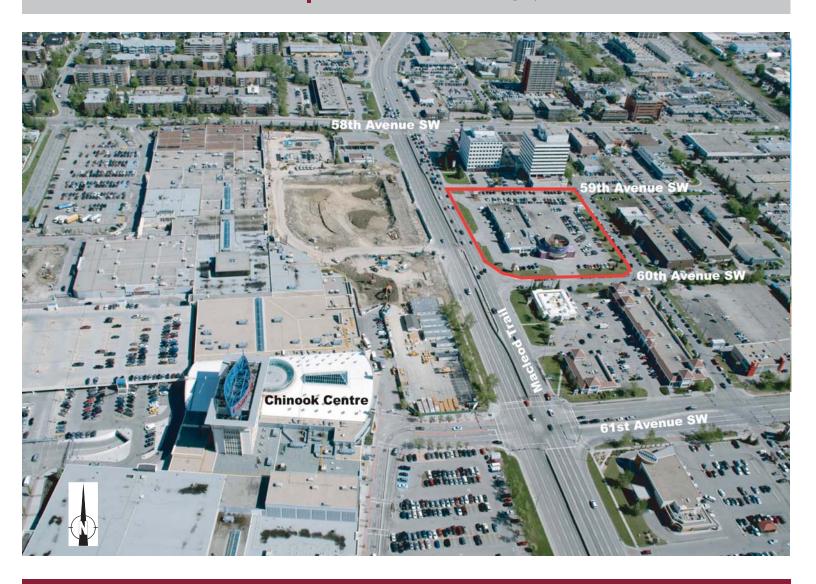

## INTERNATIONAL HARVESTER

6008 Macleod Trail S.E. Calgary, Alberta

Prime corner lot located on Macleod Trail between the Chinook LRT Station and Chinook Centre for visibility & proximity to numerous amenities.

## INTERNATIONAL HARVESTER

6008 Macleod Trail S.E. Calgary, Alberta

**OPUS** and Landsdowne Equity Ventures Ltd. have plans to joint venture and construct a spectacular, high quality, mixed use development. This project will encompass elements of retail and office towers creating an architectural legacy while redefining the sense of place and community in the area around Chinook Centre and Macleod Trail.