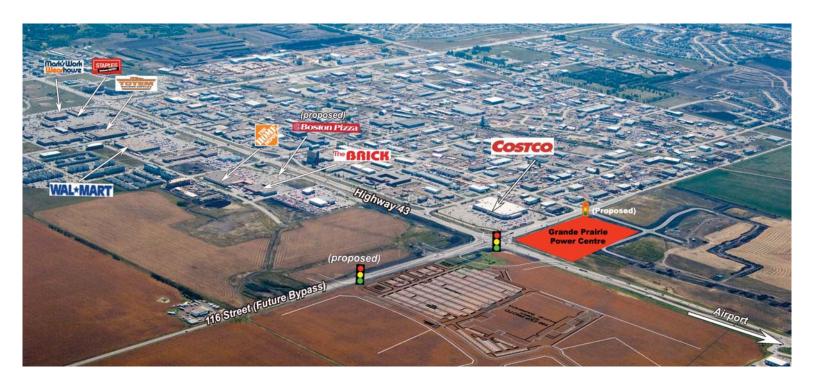

#### **LOCATION:**

SW Corner of HWY #43 and 116 Street

### **HIGHLIGHTS**

- New 12.89 acre retail power centre located in the heart of Grande Prairie's retail corridor
- Anchored by Future Shop, Best Buy and Mark's Work Wearhouse & Petsmart
- Noted as the "Shopping Capital of the North"
- The average family household income is \$92,638 (2005) whereas the provincial average for Alberta is \$84, 358 (2005)
- Traffic counts at the intersection of 116th Street and Highway #43 (100 Avenue) are approximately 28,814 vehicles per day (2006)
- Opened Fall 2008

# **Grande Prairie Power Centre**

Grande Prairie, Alberta

- The City of Grande Prairie has a population of 50,227 people (2007 municipal census), a 6.67% increase over the 2006 statistics Canada figure of 47,076 (people).
- This new retail Power Centre will be located on the SW corner of HWY #43, the primary Highway into the city from the North, and along 116th Street the future bypass route.
- The city of Grande Prairie services a market area in excess of 250,000 people within a 200 km radius