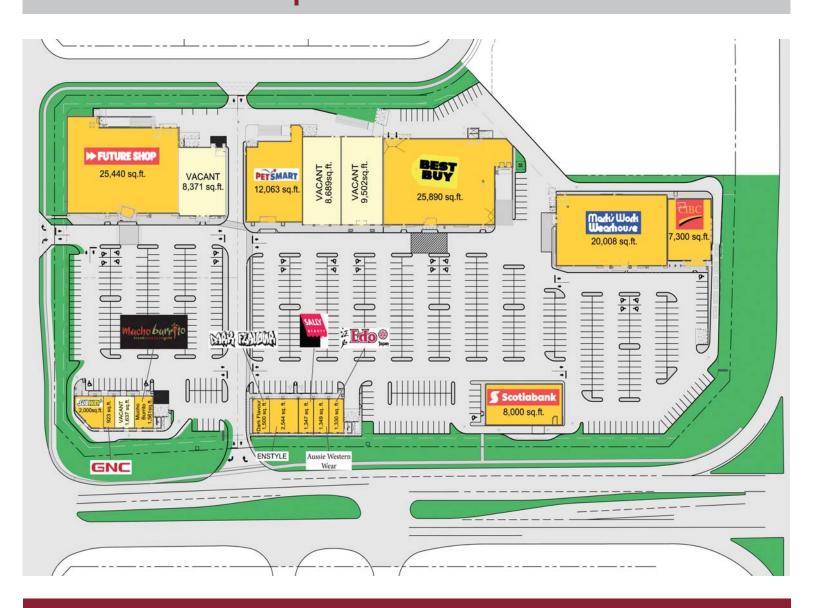

### **HIGHLIGHTS**

- New 12.89 acre retail power centre located in the heart of Grande Prairie's retail corridor
- Anchored by Future Shop, Best Buy and Mark's Work Wearhouse & Petsmart
- Noted as the "Shopping Capital of the North"
- The average family household income is \$92,638 (2005) whereas the provincial average for Alberta is \$84, 358 (2005)
- Traffic counts at the intersection of 116th Street and Highway #43 (100 Avenue) are approximately 28,814 vehicles per day (2006)
- Opened Fall 2008