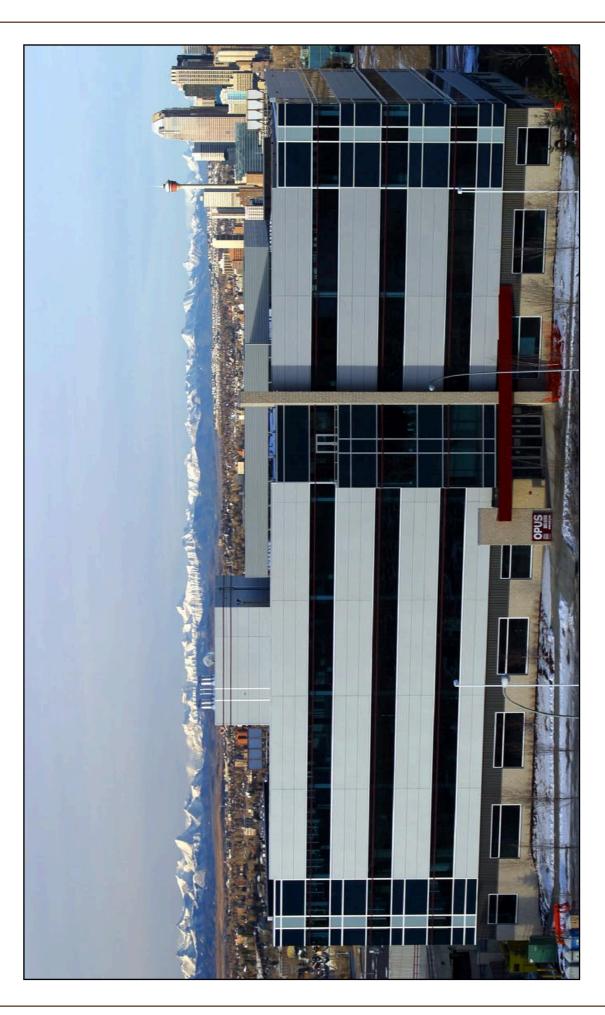

## **Building Description**

~136,000 sq. ft. Building Size Number of Floors 4 Elevator Access Yes Anchor Tenant Stantec Group