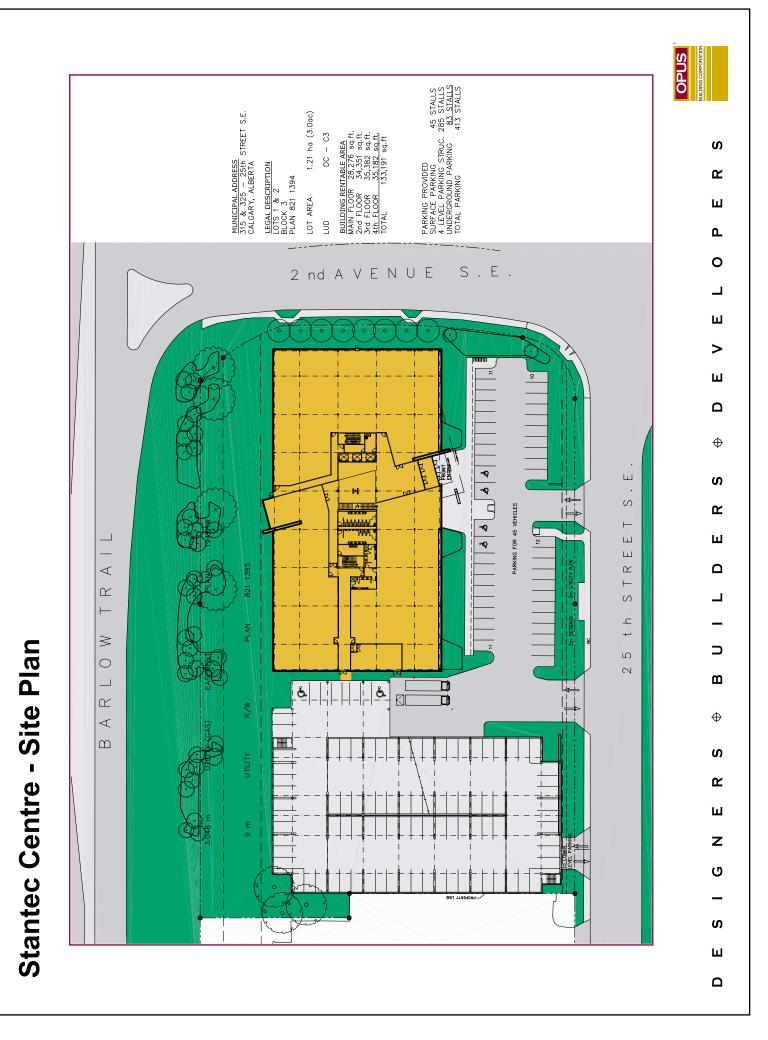

## STANTEC CENTRE

INTERPLEX BUSINESS PARK CALGARY, ALBERTA

CIVIC ADDRESS: 325 – 25 Street S.E.

LEGAL ADDRESS: Lots 1 & 2, Block 3 Plan 8211394

| 0 |       | <b>N</b> | - 4 • |
|---|-------|----------|-------|
|   | nace. | Descri   | ntion |
|   |       |          |       |

U/G stalls Structure stalls Surface Stalls

3.6/1,000 net 38 \$135.00/stall/month 159 \$75.00/stall/month \$35.00/stall/month 22

## **Building Description**

~136,000 sq. ft. Building Size Number of Floors 4 Elevator Access Yes Anchor Tenant Stantec Group