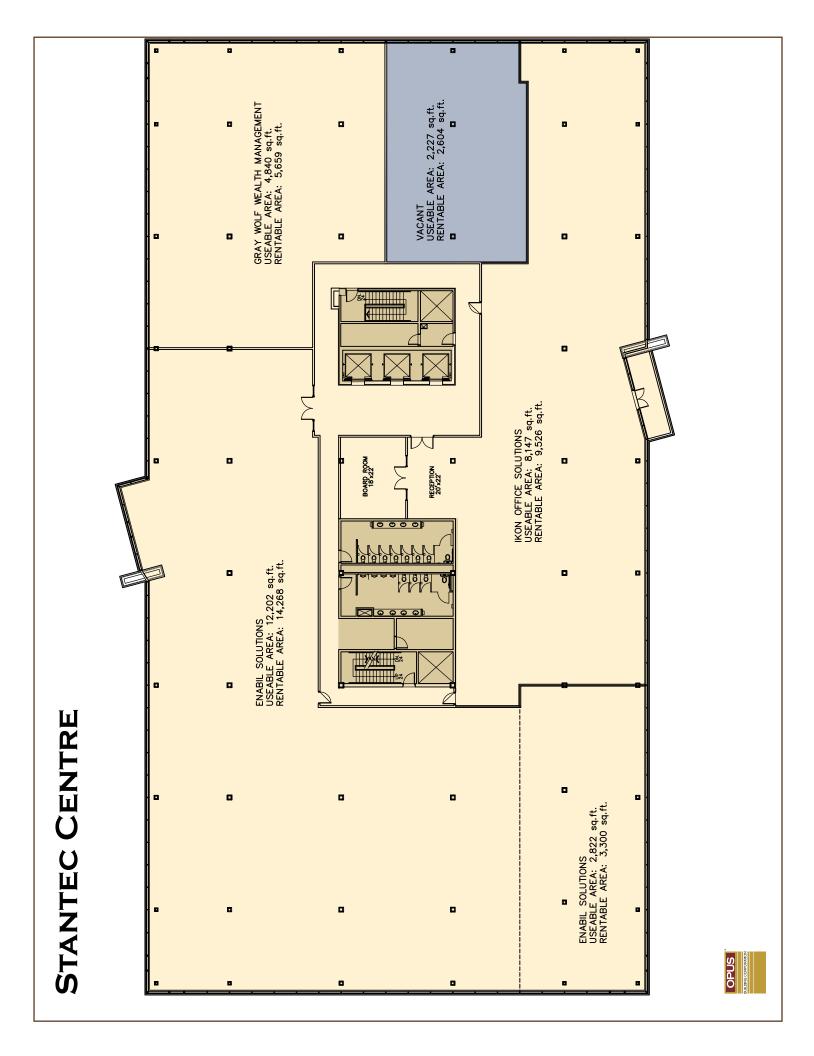

## STANTEC CENTRE

INTERPLEX BUSINESS PARK CALGARY, ALBERTA

CIVIC ADDRESS: 325 – 25 Street S.E.

LEGAL ADDRESS: Lots 1 & 2, Block 3 Plan 8211394

| 0 |       | <b>N</b> | - 4 • |
|---|-------|----------|-------|
|   | nace. | Descri   | ntion |
|   |       |          |       |

| Available SF – 4 <sup>th</sup> Floor | 2,604 sq. ft. |
|--------------------------------------|---------------|
| Type of Use                          | Office        |
| TI Allowance                         | \$25.00 psf   |

## **Building Description**

~136,000 sq. ft. Building Size Number of Floors 4 Elevator Access Yes Anchor Tenant Stantec Group